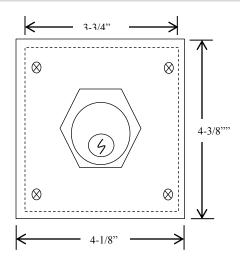

## **DIMENSIONS**





## 1KXL

## **KEYED CONTROL**

- o NEMA 3R, 4, 12
- SURFACE MOUNT
- o TWO POSITION (ON-OFF)
- o ALUMINUM DIE CAST ENCLOSURE
- o CYLINDER: MORTISE TYPE (5 PIN)
- o KEYSWITCH: 20 amp @ 125VAC
- o KEYSWITCH: 15 amp @ 250VAC

ON-OFF Keyswitch where power is activated when key turned to ON position and deactivated when key turned to OFF position.

AVAILABLE WITH BEST CORE CYLINDER OR EQUIVALENT, SLF TYPE LARGE FORMAT EQUIVALENT, CC (CHANGEABLE CYLINDER) VERSION

## **WIRING**



SHOWN IN "OFF" POSITION



230 Route 206, Suite 206 Flanders, NJ 07836 (800) 942-6682 \* (973) 584-6682 Fax info@mmtcinc.com