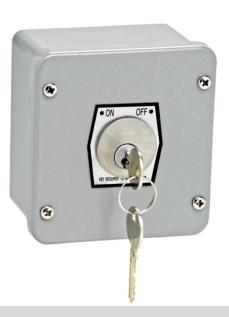

## **KEYED CONTROL**

- o NEMA 3R, 4, 12
- SURFACE MOUNT
- o TWO POSITION (ON-OFF)
- o ALUMINUM DIE CAST ENCLOSURE
- o CYLINDER: MORTISE TYPE (5 PIN)
- o KEYSWITCH: 20 amp @ 125VAC
- o KEYSWITCH: 15 amp @ 250VAC

ON-OFF Keyswitch where power is activated when key turned to ON position and deactivated when key turned to OFF position.

AVAILABLE WITH BEST CORE CYLINDER OR EQUIVALENT, SLF TYPE LARGE FORMAT EQUIVALENT, CC (CHANGEABLE CYLINDER) VERSION