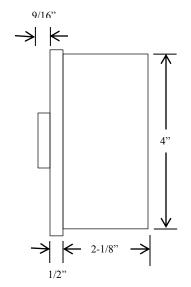

## **DIMENSIONS**





## 1KXL

## **KEYED CONTROL**

- o NEMA 3R, 4, 12
- SURFACE MOUNT
- o TWO POSITION (ON-OFF)
- o ALUMINUM DIE CAST ENCLOSURE
- o CYLINDER: MORTISE TYPE (5 PIN)
- o KEYSWITCH: 20 amp @ 125VAC
- o KEYSWITCH: 15 amp @ 250VAC

ON-OFF Keyswitch where power is activated when key turned to ON position and deactivated when key turned to OFF position.

AVAILABLE WITH BEST CORE CYLINDER OR EQUIVALENT, SLF TYPE LARGE FORMAT EQUIVALENT, CC (CHANGEABLE CYLINDER) VERSION

## **WIRING**



SHOWN IN "OFF" POSITION



230 Route 206, Suite 206 Flanders, NJ 07836 (800) 942-6682 \* (973) 584-6682 Fax info@mmtcinc.com