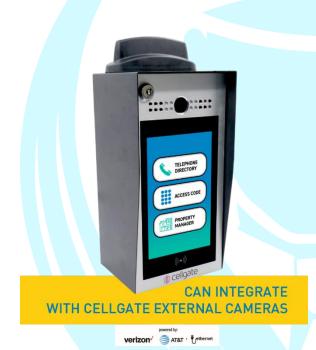

#### **External Camera Options**

**Bullet Cameras** 4mm Fixed Focal Lens 5-64mm Varifocal Lens 2.8-12mm Varifocal Lens Dome Camera

3-10.5mm Varifocal Lens