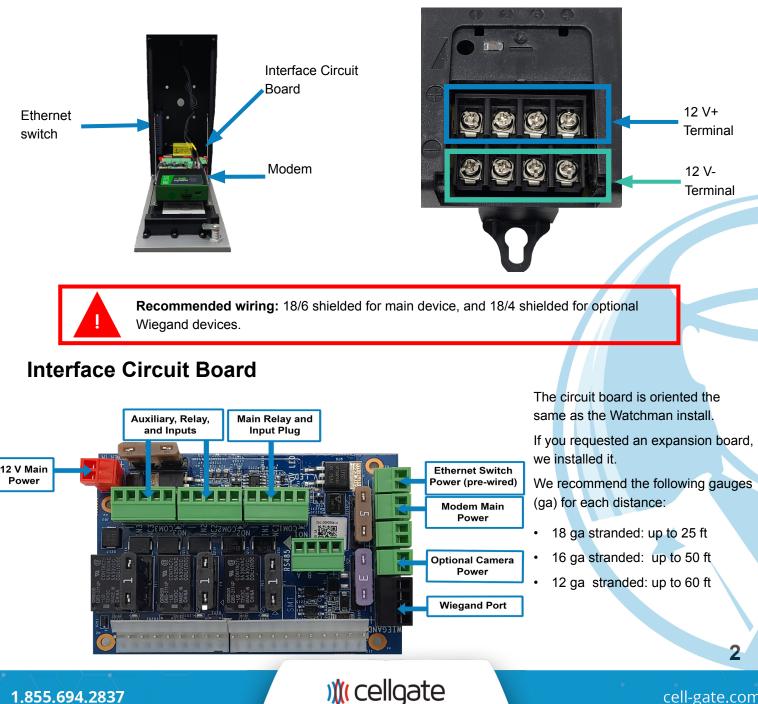

2023



# Quick Install Guide

Cellgate Support: 972-231-1999, opt. 2



## Items Included in Kit

The following items are included in your W480 delivery.

- 1. Watchman 480 Unit
- 2. 12 Volt DC Power Supply
- 3. Magnetic Read Switch
- 4. Keys

#### Wiring Examples Watchman W480 Unit

Leave one key with the customer. NOTE

by )≬( cellgate

- 5. Nuts X 4
- 6. Bolts X 4
- 7. Install Guide
- 8. Customer Information Packet

**Power Supply Wiring** 





# by )∦( cellgate

#### **VPN Connection**



) cellgate

cell-gate.com



# ▶y )**)(** cellgate

#### Wiring with Transformer



#### Wiring for Solar Power







## Interface Wiring Diagram





) (cellgate



# by )∦( cellgate

## Dry Contact Relay, Normally Open Dry Contact

No Voltage to Lock or Gate



## Dry Contact Relay, Normally Closed Dry Contact

No Voltage to Lock or Gate

1.855.694.2837



# 🗯 cellgate



# by )≬( cellgate

## Lock Requiring Constant 12 V: Wet Contact Relay, Normally Open

Door/lock opens (releases) when power is added.



## Lock Requiring Constant 12 V: Wet Contact Relay, Normally Closed







#### Wiegand Wiring to Board and Direct to Faceplate, 26 Bit Reader To Interface Board



#### Wiring Standards

Positive: White Negative: Gray Normally Open (N