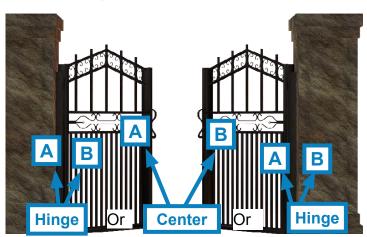

#### **Magnetic Switch Setup**

The Mag Switch can be placed anywhere that allows A and B to be pulled at least 2 inches away from each other when the gate is open and within 1.5 inches when the gate is closed.

## **Magnetic Switch Wiring**

#### **Gate Wiring**