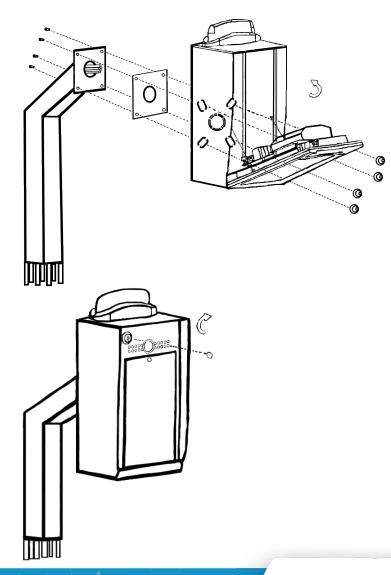

#### **Mounting to Standard Pedestal Mount**

## Mounting to Standard Pedestal Mount, Continued

) (cellgate