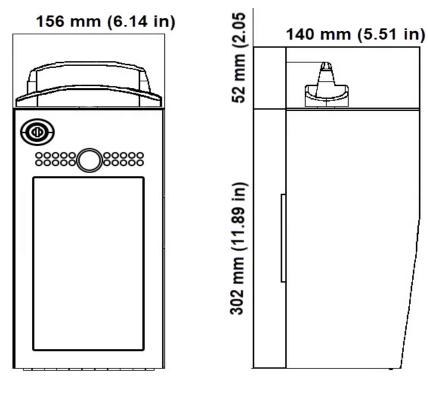

## Items Included in Kit

The following items are included in your W480 delivery.

- 1. Watchman 480 Unit
- 2. 12 Volt DC Power Supply
- 3. Magnetic Read Switch
- 4. Keys