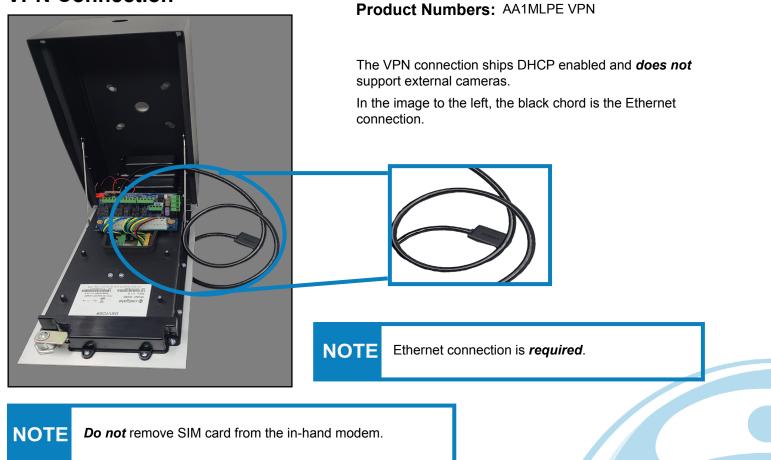

2023



# Quick Install Guide

Cellgate Support: 972-231-1999, opt. 2



## Items Included in Kit

The following items are included in your W480 delivery.

- 1. Watchman 480 Unit
- 2. 12 Volt DC Power Supply
- 3. Magnetic Read Switch
- 4. Keys

#### Wiring Examples Watchman W480 Unit

Leave one key with the customer. NOTE

by )≬( cellgate

- 5. Nuts X 4
- 6. Bolts X 4
- 7. Install Guide
- 8. Customer Information Packet

**Power Supply Wiring** 





# by )∦( cellgate

#### **VPN Connection**



) cellgate

cell-gate.com



# ▶y )**)(** cellgate

#### Wiring with Transformer



#### Wiring for Solar Power







## Interface Wiring Diagram





) (cellgate



# by )∦( cellgate

## Dry Contact Relay, Normally Open Dry Contact

No Voltage to Lock or Gate



## Dry Contact Relay, Normally Closed Dry Contact

No Voltage to Lock or Gate

1.855.694.2837



# 🗯 cellgate



# by )≬( cellgate

## Lock Requiring Constant 12 V: Wet Contact Relay, Normally Open

Door/lock opens (releases) when power is added.



## Lock Requiring Constant 12 V: Wet Contact Relay, Normally Closed







#### Wiegand Wiring to Board and Direct to Faceplate, 26 Bit Reader To Interface Board



#### Wiring Standards

Positive: White Negative: Gray Normally Open (NO): Blue Normally Closed (NC): Orange Common: Br