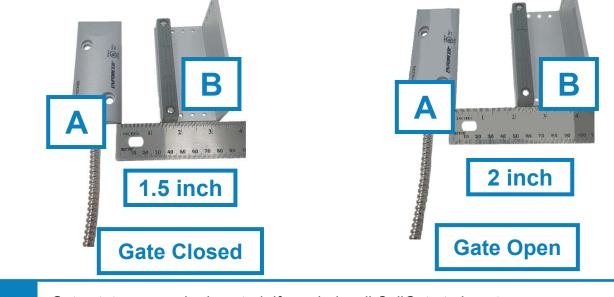

#### **Magnetic Switch Setup**

The Mag Switch can be placed anywhere that allows A and B to be pulled at least 2 inches away from each other when the gate is open and within 1.5 inches when the gate is closed.