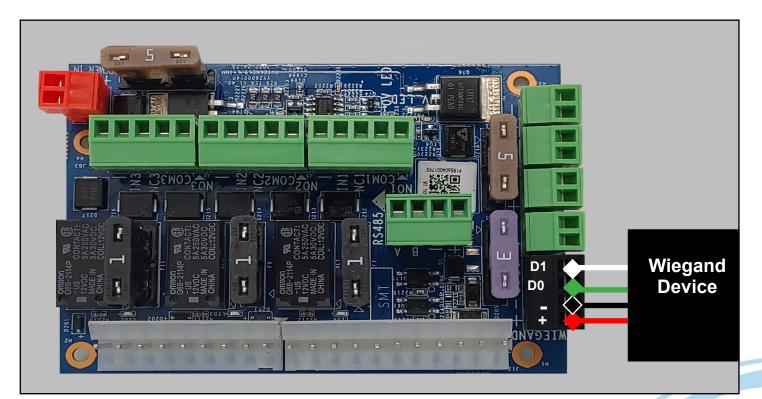

#### Wiegand Wiring to Board and Direct to Faceplate, 26 Bit Reader To Interface Board

#### Wiring Standards

Positive: White Negative: Gray Normally Open (NO): Blue Normally Closed (NC): Orange Common: Brown Positive Power (when live): Red Ground: Black

Wiegand 1: White Wiegand 0: Green

**)**( cellgate