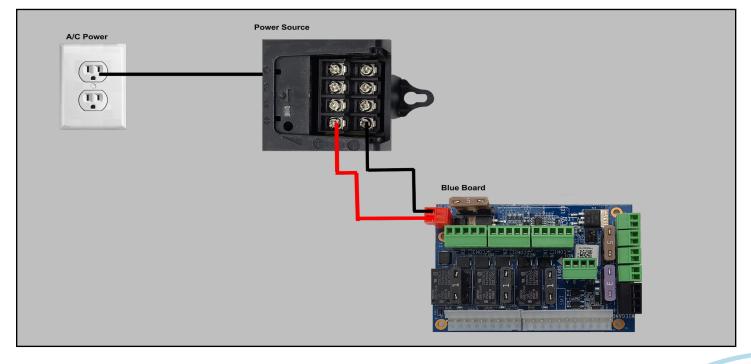

#### Wiring Examples Watchman W480 Unit

Leave one key with the customer. NOTE

by )≬( cellgate

- 5. Nuts X 4
- 6. Bolts X 4
- 7. Install Guide
- 8. Customer Information Packet

**Power Supply Wiring** 

#### Wiring with Transformer