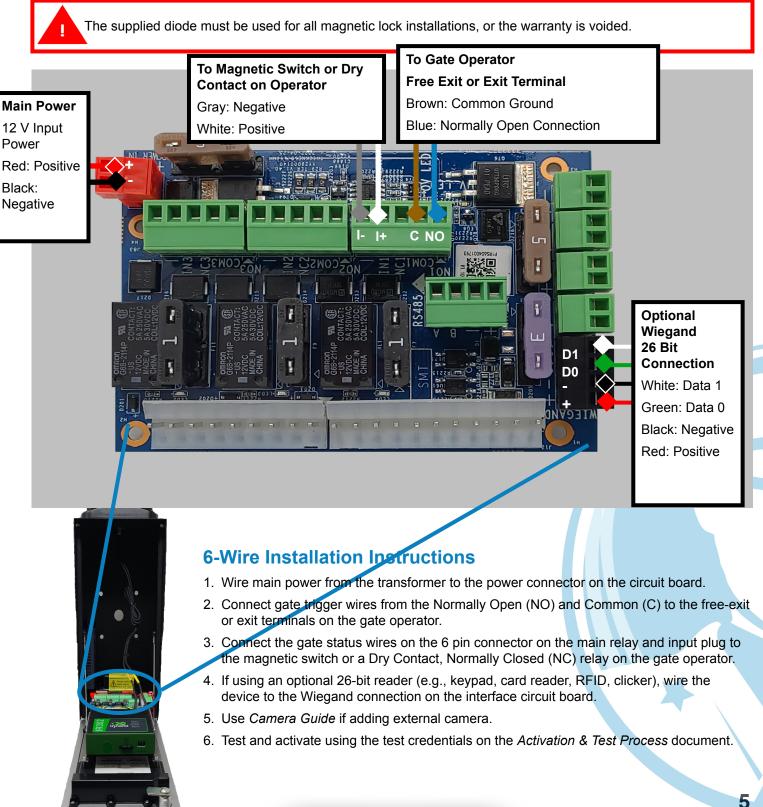

## Interface Wiring Diagram

) (cellgate

#### Wiegand Wiring to Board and Direct to Faceplate, 26 Bit Reader To Interface Board

#### Wiring Standards

Positive: White Negative: Gray Normally Open (NO): Blue Normally Closed (NC): Orange Common: Brown Positive Power (when live): Red Ground: Black

Wiegand 1: White Wiegand 0: Green

**)**( cellgate