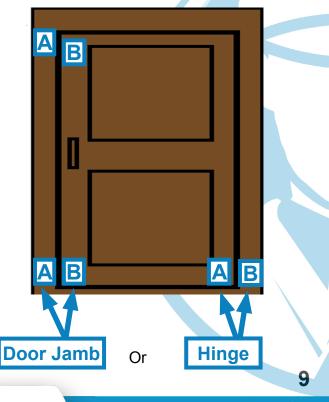

## **Magnetic Switch Wiring**

#### **Magnetic Switch Setup**

The Mag Switch can be placed anywhere that allows A and B to be pulled at least 2 inches away from each other when the gate is open and within 1.5 inches when the gate is closed.

#### **NOTE** Gate statuses can be inverted. If needed, call CellGate to invert.