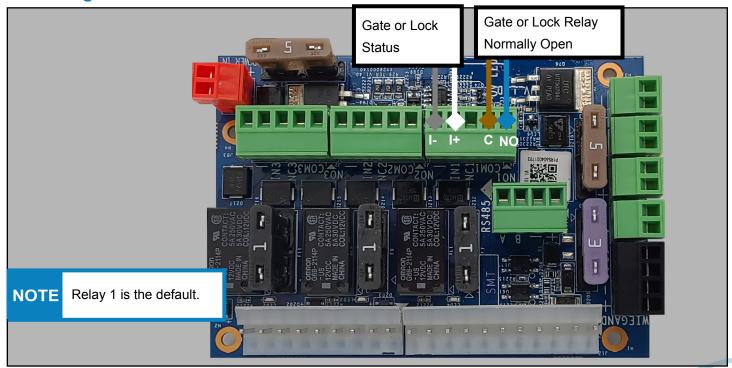

2023



# Quick Install Guide

Cellgate Support: 972-231-1999, opt. 2



## Items Included in Kit

The following items are included in your W480 delivery.

- 1. Watchman 480 Unit
- 2. 12 Volt DC Power Supply
- 3. Magnetic Read Switch
- 4. Keys

#### Wiring Examples Watchman W480 Unit

Leave one key with the customer. NOTE

by )≬( cellgate

- 5. Nuts X 4
- 6. Bolts X 4
- 7. Install Guide
- 8. Customer Information Packet

**Power Supply Wiring** 





# by )∦( cellgate

#### **VPN Connection**



) cellgate

cell-gate.com



# ▶y )**)(** cellgate

#### Wiring with Transformer



#### Wiring for Solar Power







## Interface Wiring Diagram





) (cellgate



# by )∦( cellgate

## Dry Contact Relay, Normally Open Dry Contact

No Voltage to Lock or Gate



## Dry Contact Relay, Normally Closed Dry Contact

No Voltage to Lock or Gate

1.855.694.2837



# 🗯 cellgate



# by )≬( cellgate

## Lock Requiring Constant 12 V: Wet Contact Relay, Normally Open

Door/lock opens (releases) when power is added.



## Lock Requiring Constant 12 V: Wet Contact Relay, Normally Closed







#### Wiegand Wiring to Board and Direct to Faceplate, 26 Bit Reader To Interface Board



#### Wiring Standards

Positive: White Negative: Gray Normally Open (NO): Blue Normally Closed (NC): Orange Common: Brown Positive Power (when live): Red Ground: Black

Wiegand 1: White Wiegand 0: Green

**)**( cellgate



#### **Magnetic Switch Setup**

The Mag Switch can be placed anywhere that allows A and B to be pulled at least 2 inches away from each other when the gate is o