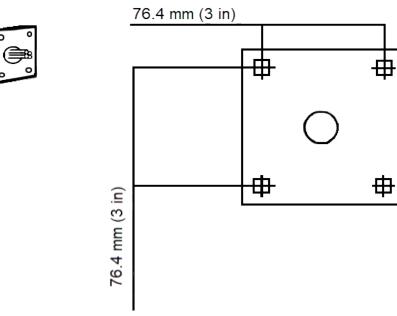

Wet Contact Relay, Normally Closed







#### Wiegand Wiring to Board and Direct to Faceplate, 26 Bit Reader To Interface Board



#### Wiring Standards

Positive: White Negative: Gray Normally Open (NO): Blue Normally Closed (NC): Orange Common: Brown Positive Power (when live): Red Ground: Black

Wiegand 1: White Wiegand 0: Green

**)**( cellgate



#### **Magnetic Switch Setup**

The Mag Switch can be placed anywhere that allows A and B to be pulled at least 2 inches away from each other when the gate is open and within 1.5 inches when the gate is closed.



#### **NOTE** Gate statuses can be inverted. If needed, call CellGate to invert.

## **Magnetic Switch Wiring**

#### **Gate Wiring**



#### **Door Wiring**





# by )∦( cellgate

#### **Mounting to Standard Pedestal Mount**









# ▶y )**)(** cellgate

## Mounting to Standard Pedestal Mount, Continued







) (cellgate