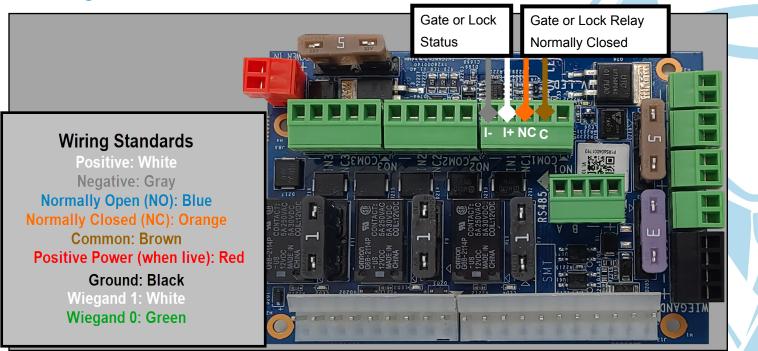

## Dry Contact Relay, Normally Closed Dry Contact

No Voltage to Lock or Gate

1.855.694.2837

#### Wiring Standards

Positive: White Negative: Gray Normally Open (NO): Blue Normally Closed (NC): Orange Common: Brown Positive Power (when live): Red Ground: Black

Wiegand 1: White Wiegand 0: Green

**)**( cellgate