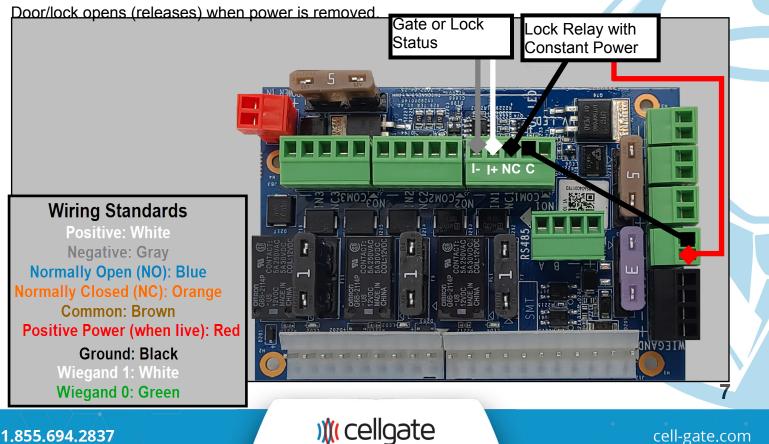

## Lock Requiring Constant 12 V: Wet Contact Relay, Normally Open

Door/lock opens (releases) when power is added.

#### Wiring Standards

Positive: White Negative: Gray Normally Open (NO): Blue Normally Closed (NC): Orange Common: Brown Positive Power (when live): Red Ground: Black

Wiegand 1: White Wiegand 0: Green

**)**( cellgate