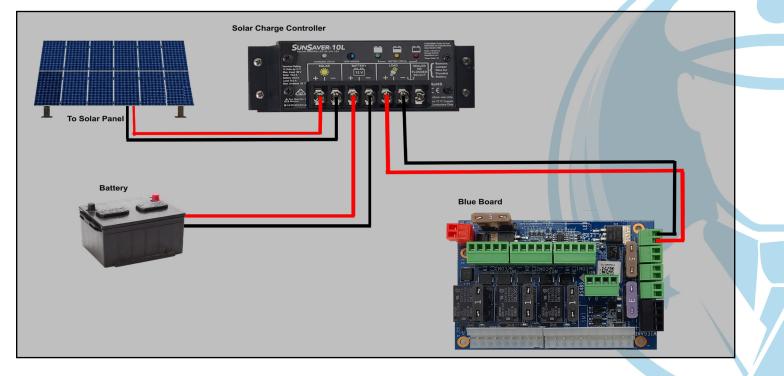

2023



# Quick Install Guide

Cellgate Support: 972-231-1999, opt. 2



## Items Included in Kit

The following items are included in your W480 delivery.

- 1. Watchman 480 Unit
- 2. 12 Volt DC Power Supply
- 3. Magnetic Read Switch
- 4. Keys

#### Wiring Examples Watchman W480 Unit

Leave one key with the customer. NOTE

by )≬( cellgate

- 5. Nuts X 4
- 6. Bolts X 4
- 7. Install Guide
- 8. Customer Information Packet

**Power Supply Wiring** 





# by )∦( cellgate

#### **VPN Connection**



) cellgate

cell-gate.com



# ▶y )**)(** cellgate

#### Wiring with Transformer



#### Wiring for Solar Power







## Interface Wiring Diagram





) (cellgate



# by )∦( cellgate

## Dry Contact Relay, Normally Open Dry Contact

No Voltage to Lock or Gate



## Dry Contact Relay, Normally Closed Dry Contact

No Voltage to Lock or Gate

1.855.694.2837



# 🗯 cellgate



# by )≬( cellgate

## Lock Requiring Constant 12 V: Wet Contact Relay, Normally Open

Door/lock opens (releases) when power is added.



## Lock Requiring Constant 12 V: Wet Contact Relay, Normally Closed







#### Wiegand Wiring to Board and Direct to Faceplate, 26 Bit Reader To Interface Board



#### Wiring Standards

Positive: White Negative: Gray Normally Open (NO): Blue Normally Closed (NC): Orange Common: Brown Positive Power (when live): Red Ground: Black

Wiegand 1: White Wiegand 0: Green

**)**( cellgate



#### **Mag