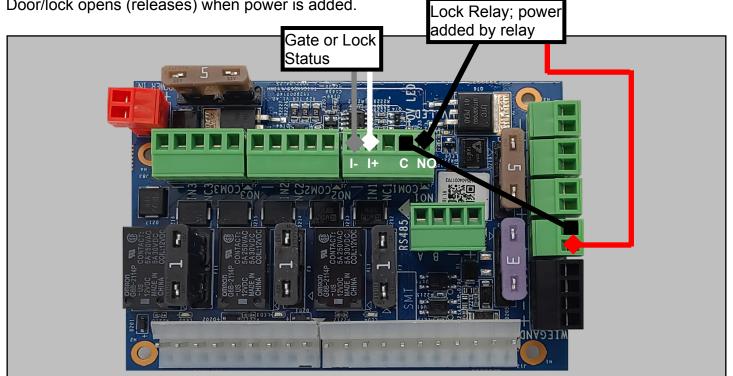

## Lock Requiring Constant 12 V: Wet Contact Relay, Normally Open

Door/lock opens (releases) when power is added.