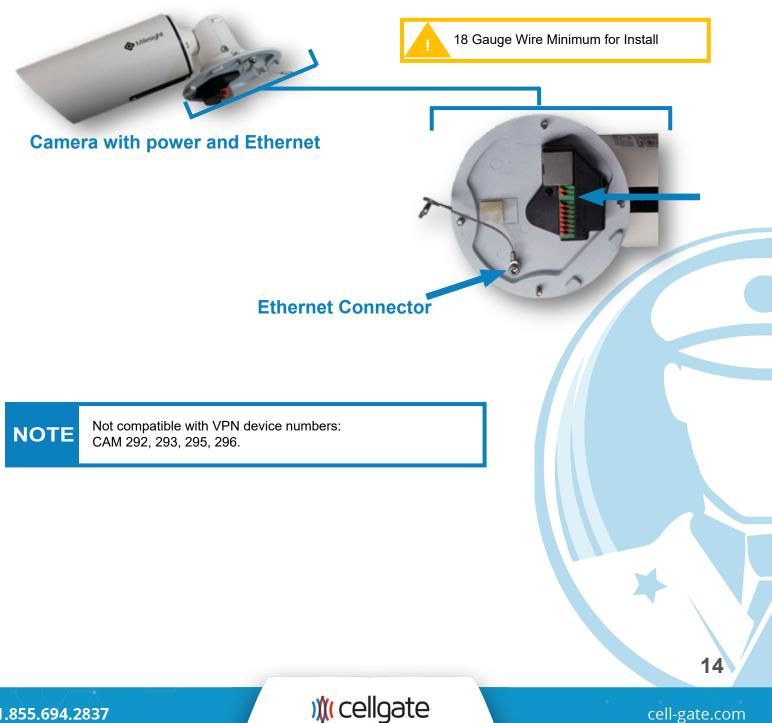

### **Optional External Camera Wiring**

Do not make electrical connections to camera with the system energized. This will damage the camera and is not covered under the camera warranty.

1.855.694.2837

#### **External Camera Installation**

If you're installing an External Camera, call CellGate Technical Support for testing. Technical Support: (972) 231-1999, option 2.