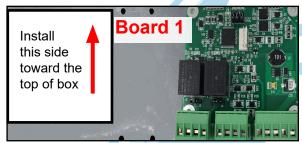

1000 2 R26 60 R28

Expansion Board 1 has jumpers on R36, R35, and R34. Ensure that Board 1 is on the right.

**NOTE** If you've ordered expansion boards, they may be already installed.

Jumpers: R36, R35, R34

#### Add Another Expansion Board

- 1. Unscrew and remove the Ethernet switch. Set the screws aside so you can use them to reattach the switch.
- 2. Ensure that Board 1 is on the right and Board 2 is on the left. Expansion Board 1 has jumpers on R36, R35, and R34.