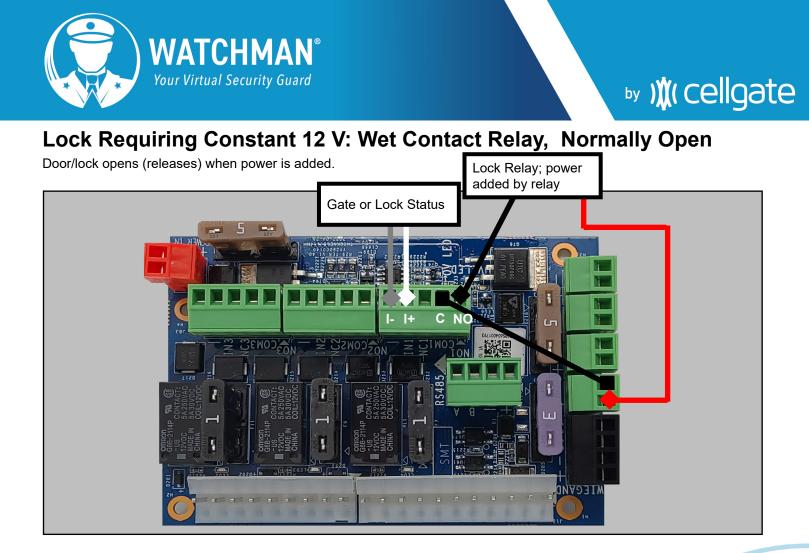

### Dry Contact Relay, Normally Open Dry Contact

### Dry Contact Relay, Normally Closed Dry Contact