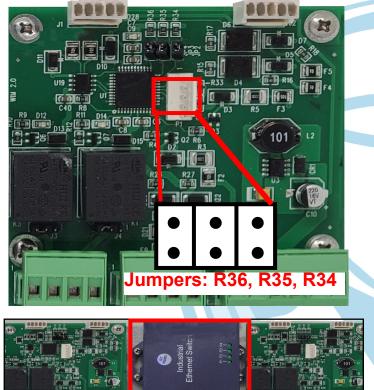

1000 2 R26 60 R28

Expansion Board 1 has jumpers on R36, R35, and R34. Ensure that Board 1 is on the right.

**NOTE** If you've ordered expansion boards, they may be already installed.

Jumpers: R36, R35, R34