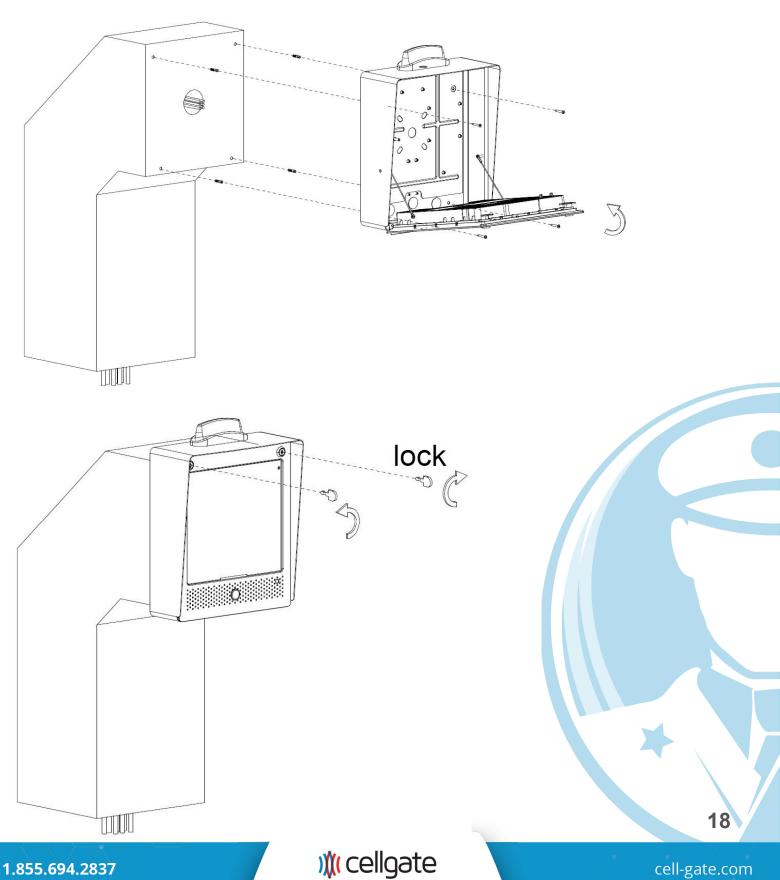

### **Mounting Illustrations**

#### **Mounting to Surface**

#### Mounting to Surface (Continued)