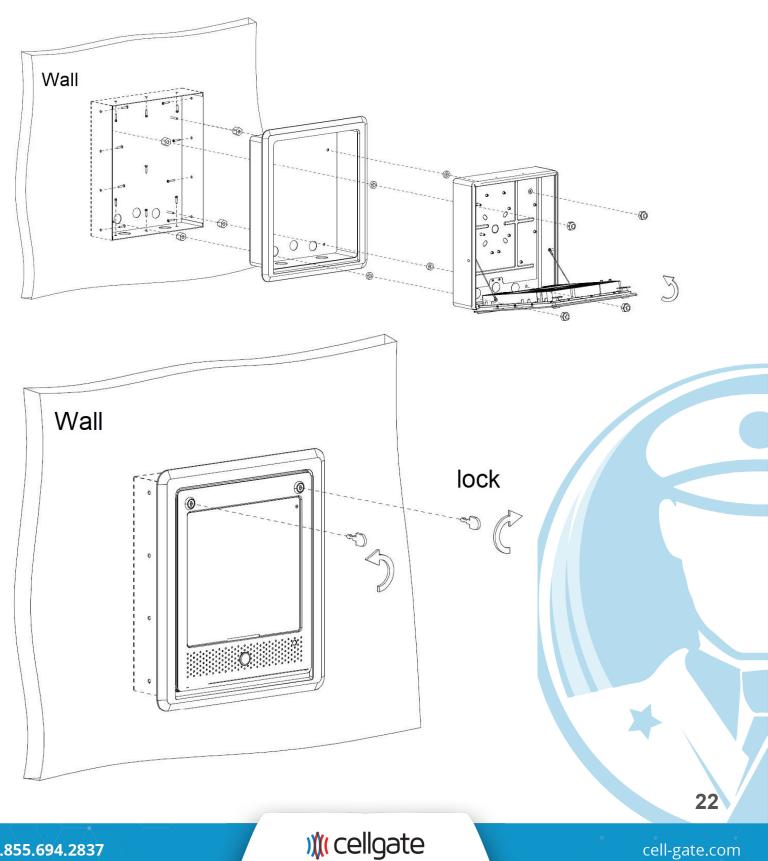

#### **Flush Mounting**

Watchman Part #: AA1XLPE, Unit Part #: AA1XLFM, AA1XLFM

#### Flush Mounting (continued)