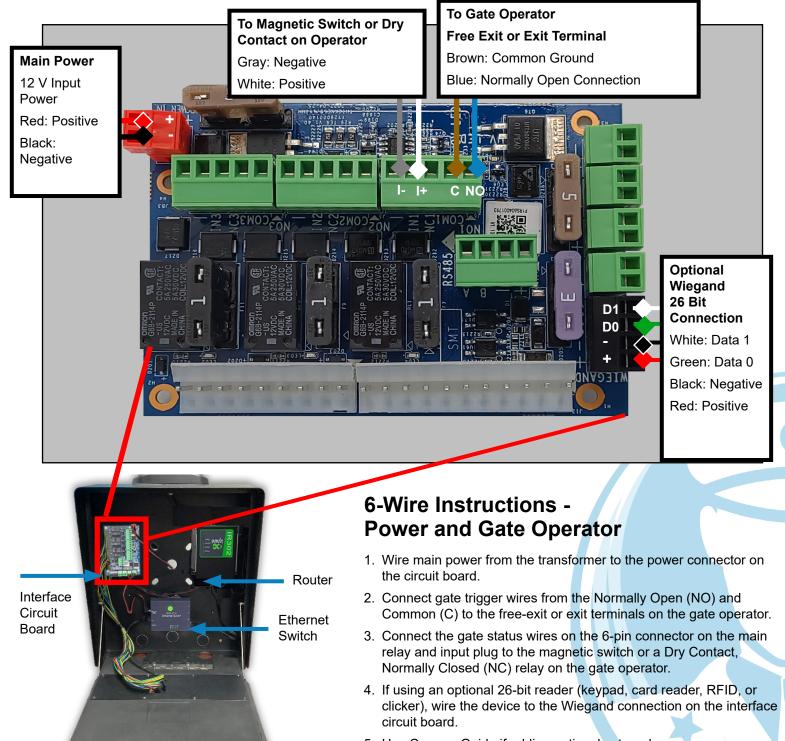

#### Interface Wiring Diagram Oriented the same as the Watchman install

- 5. Use Camera Guide if adding optional external camera.
- Test/activate using the test credentials on the Activation & Test Process document.

#### **Magnetic Switch Setup**

**NOTE** Gate statuses can be inverted. If needed, please call CellGate to invert.

The Mag Switch can be placed anywhere that allows A and B to be pulled at least 2 inches away from each other when the gate is open and within 1.5 inches when the gate is closed.