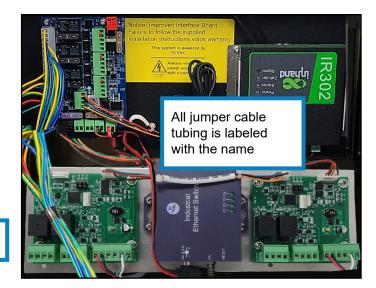

### Expansion Boards

#### **Install One Expansion Board**

The WXL allows the addition of an expansion board.

Expansion Board with 6" cable and mounting hardware Part#: CB-WIM 2000

Metal Mounting Plate (with 15-inch cable) Part #: CB-WIM 4000

#### Installation

1. Use the key to open the WXL box. The Industrial Ethernet Switch is labeled.

.....

D14

- 2. Unscrew and remove the Ethernet switch. Set the screws aside so you can use them to reattach the plate.
- 3. Install the mounting plate using the screws from the Ethernet switch.