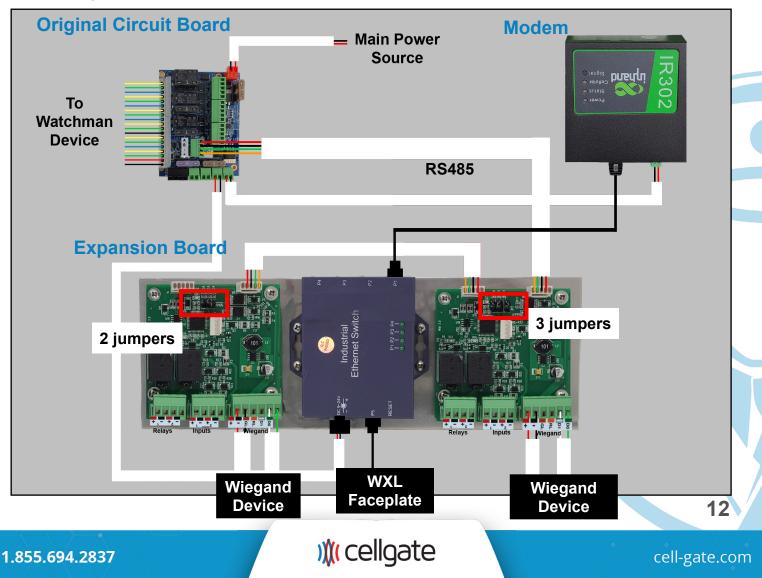

1000 2 R26 60 R28

Expansion Board 1 has jumpers on R36, R35, and R34. Ensure that Board 1 is on the right.

**NOTE** If you've ordered expansion boards, they may be already installed.

Jumpers: R36, R35, R34

The RS485 is on the right. The internal Wiegand port is on the left.

**Do not** plug the expansion board into the Wiegand.

#### Add Another Expansion Board

- 1. Unscrew and remove the Ethernet switch. Set the screws aside so you can use them to reattach the switch.
- 2. Ensure that Board 1 is on the right and Board 2 is on the left. Expansion Board 1 has jumpers on R36, R35, and R34.

Expansion Board 2 has jumpers on R36 and R35 (see below).

### **Board 2**

- 3. Reattach the Ethernet switch, port side-up, in the center of the expansion board.
- 4. Connect the board with the jumper cables.

### Board 1

#### 1.855.694.2837

5. Install Expansion Board 2 on the left side of the mounting plate. Check that you have jumpers on R34 and R35. Connect the expansion board to the RS485 and original WXL circuit board, as shown below. Close the box and remount it. You are now ready to use your WXL.

### WXL Layout with Both Expansion Boards Connected