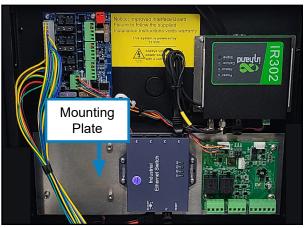

#### Installation

1. Use the key to open the WXL box. The Industrial Ethernet Switch is labeled.

.....

D14

- 2. Unscrew and remove the Ethernet switch. Set the screws aside so you can use them to reattach the plate.
- 3. Install the mounting plate using the screws from the Ethernet switch.