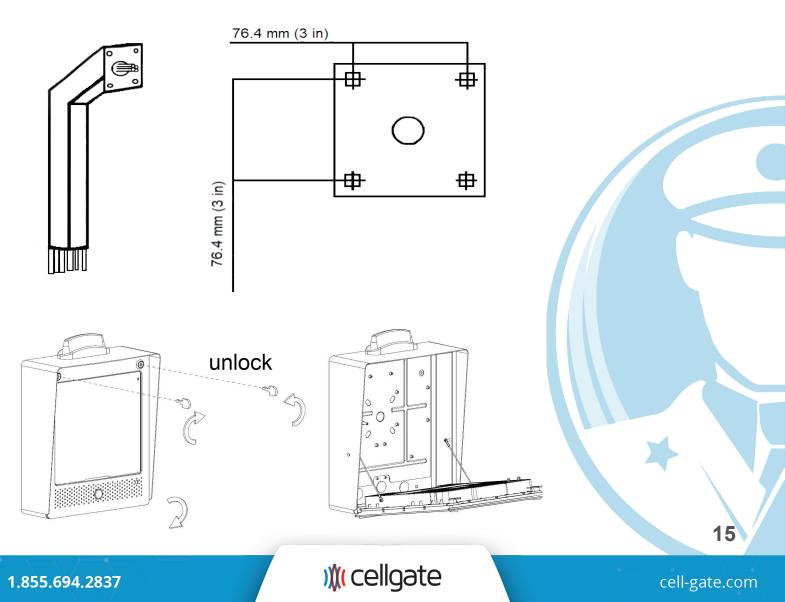

### **Mounting Illustrations**

#### **Mounting to Architectural Post (Standard Pedestal Mount)**

Part #: ENC-WFM1005

#### Mounting to Architectural Post (Standard Pedestal Mount) (Continued)

) (cellgate