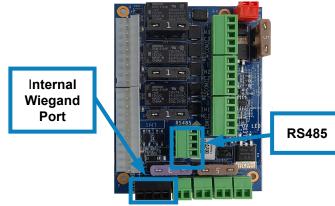

The RS485 is on the right. The internal Wiegand port is on the left.

**Do not** plug the expansion board into the Wiegand.