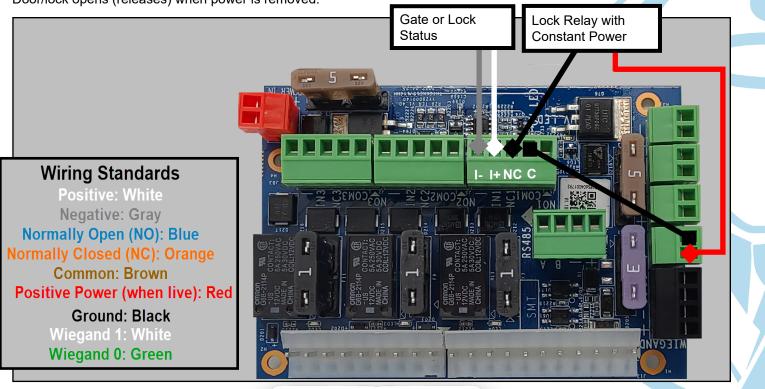

#### Lock Requiring Constant 12 V: Wet Contact Relay, Normally Closed

Door/lock opens (releases) when power is removed.