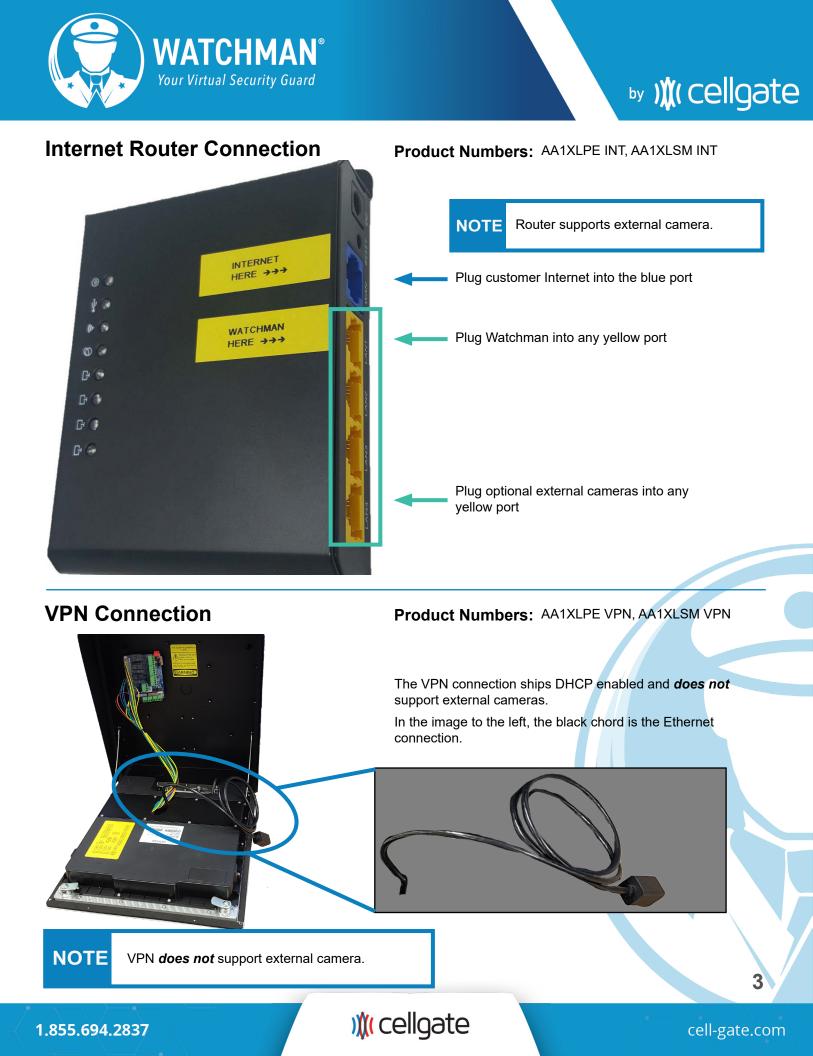

#### Interface Wiring Diagram Oriented the same as the Watchman install

- 5. Use Camera Guide if adding optional external camera.
- Test/activate using the test credentials on the Activation & Test Process document.