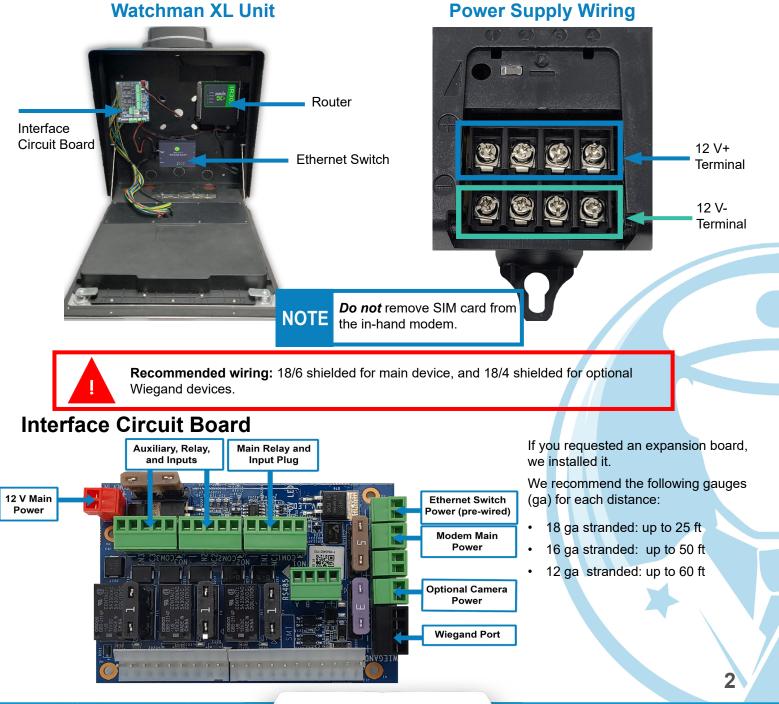

### Items Included in Kit

The following items are included in your WXL delivery.

- 1. Watchman XL Unit
- 2. 12 Volt DC Power Supply
- 3. Magnetic Read Switch
- 4. Keys

#### Wiring Examples Watchman XL

NOTE Leave one key with the customer.

- 5. Nuts X 4
- 6. Bolts X 4
- 7. Install Guide
- 8. Customer Information Packet

) (( cellgate

#### Interface Wiring Diagram Oriented the same as the Watchman install

- 5. Use Camera Guide if adding optional external camera.
- Test/activate using the test credentials on the Activation & Test Process document.