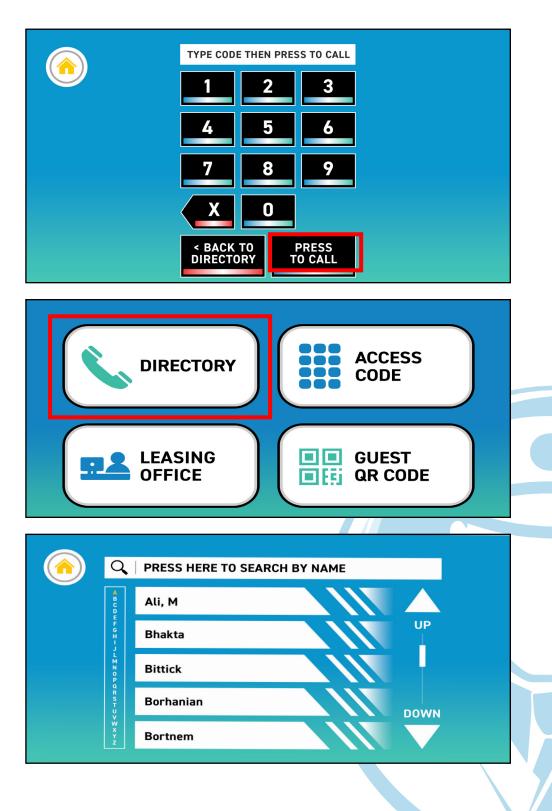

### Testing

1. Enter the Testing Code, then tap the Enter. The Code activates Relay 1 (the gate should open).

2. From the Home screen, tap **Directory** to open the directory, which lists all callgroups.

3. Tap a callgroup to initiate call. An automated message will play confirming the call was successful.