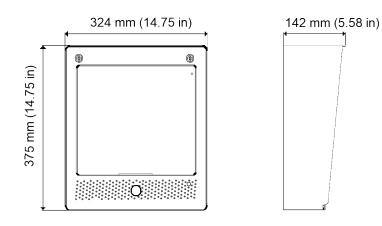

### **Mounting Illustrations**

#### **Mounting to Architectural Post (Standard Pedestal Mount)**

Part #: ENC-WFM1005