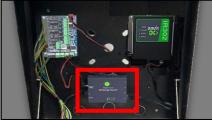

#### Installation

1. Use the key to open the WXL box. The Industrial Ethernet Switch is labeled.

.....

D14

- 2. Unscrew and remove the Ethernet switch. Set the screws aside so you can use them to reattach the plate.
- 3. Install the mounting plate using the screws from the Ethernet switch.