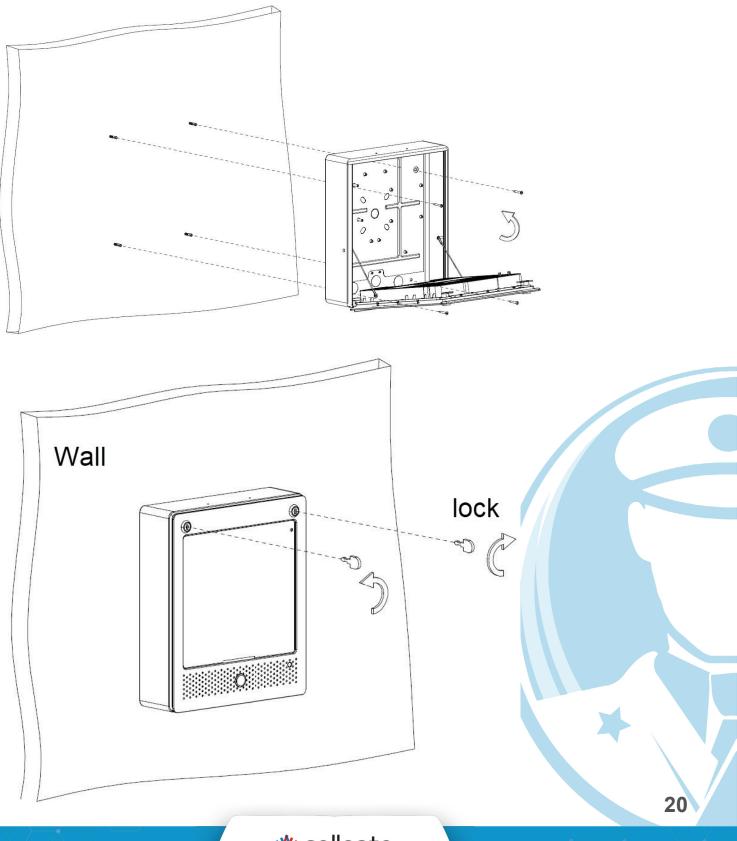

### **Mounting Illustrations**

#### **Mounting to Surface**

#### Mounting to Surface (Continued)