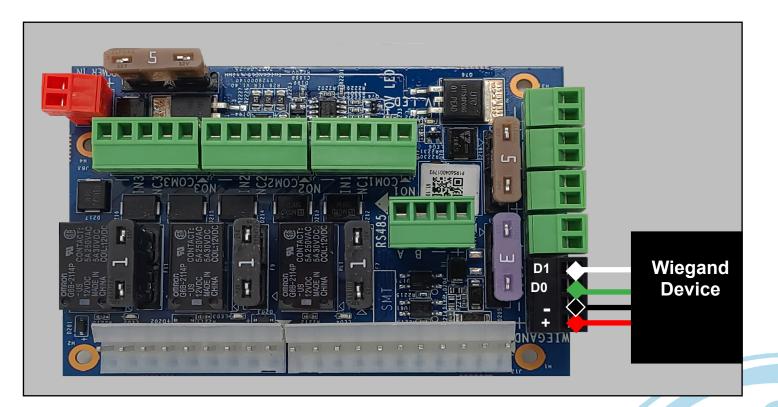

#### Wiegand Wiring to Board and Direct to Faceplate, 26 Bit Reader To Interface Board

**)∦(** cellgate