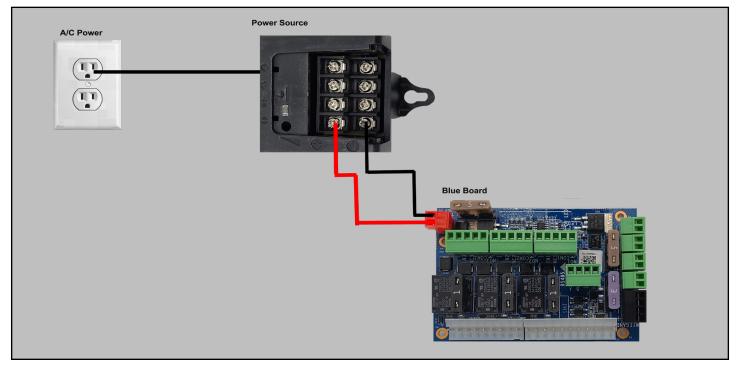

edestal and Flush Mount

# **Quick Install Guide**

AA1XLPE ATT, AA1XLPE VZN, AA1XLPE INT, AA1XLPE VPN

AA1XLSM ATT, AA1XLSM VZN, AA1XLSM INT, AA1XLSM VPN

CellGate Support: 972-231-1999, opt. 3



### Items Included in Kit

The following items are included in your WXL delivery.

- 1. Watchman XL Unit
- 2. 12 Volt DC Power Supply
- 3. Magnetic Read Switch
- 4. Keys

#### Wiring Examples Watchman XL

NOTE Leave one key with the customer.

- 5. Nuts X 4
- 6. Bolts X 4
- 7. Install Guide
- 8. Customer Information Packet



) (( cellgate





#### Interface Wiring Diagram Oriented the same as the Watchman install



- 5. Use Camera Guide if adding optional external camera.
- Test/activate using the test credentials on the Activation & Test Process document.

Δ



#### Wiring with Transformer



#### Wiring for Solar Power





### Dry Contact Relay, Normally Open Dry Contact



### Dry Contact Relay, Normally Closed Dry Contact





#### Lock Requiring Constant 12 V: Wet Contact Relay, Normally Closed

Door/lock opens (releases) when power is removed.



### 💥 cellgate

1.855.694.2837





#### Wiegand Wiring to Board and Direct to Faceplate, 26 Bit Reader To Interface Board



**)∦(** cellgate



### Expansion Boards

#### **Install One Expansion Board**

The WXL allows the addition of an expansion board.

Expansion Board with 6" cable and mounting hardware Part#: CB-WIM 2000

Metal Mounting Plate (with 15-inch cable) Part #: CB-WIM 4000



Power off the device before you begin!

#### Installation

1. Use the key to open the WXL box. The Industrial Ethernet Switch is labeled.