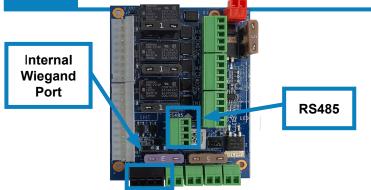

The RS485 is on the right. The internal Wiegand port is on the left.

**Do not** plug the expansion board into the Wiegand.