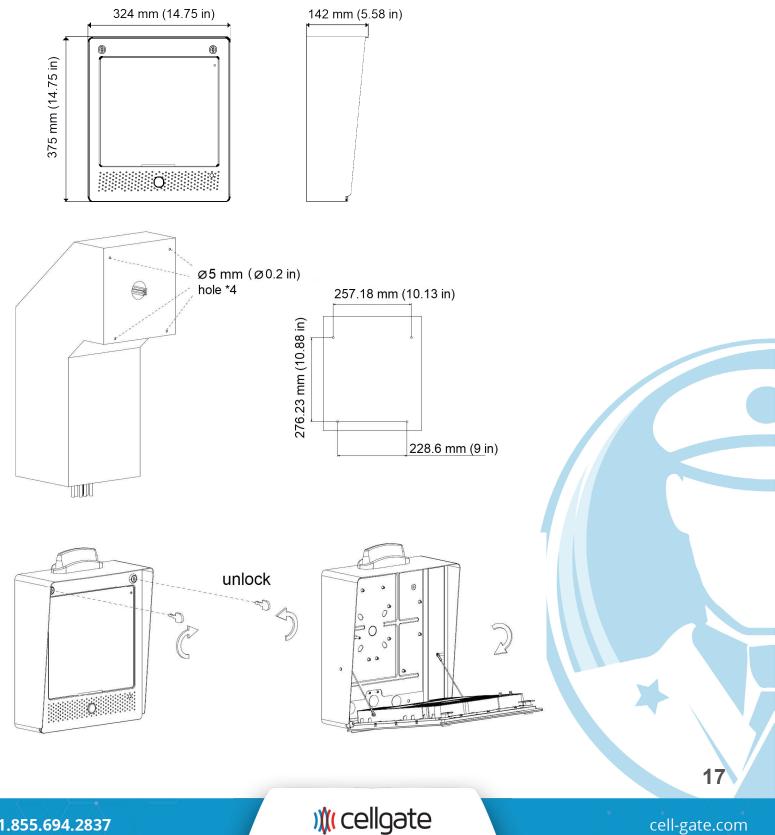

#### Mounting to Architectural Post (Type B)

Part #: ENC-WFM1006

#### Mounting to Architectural Post (Type B) (Continued)