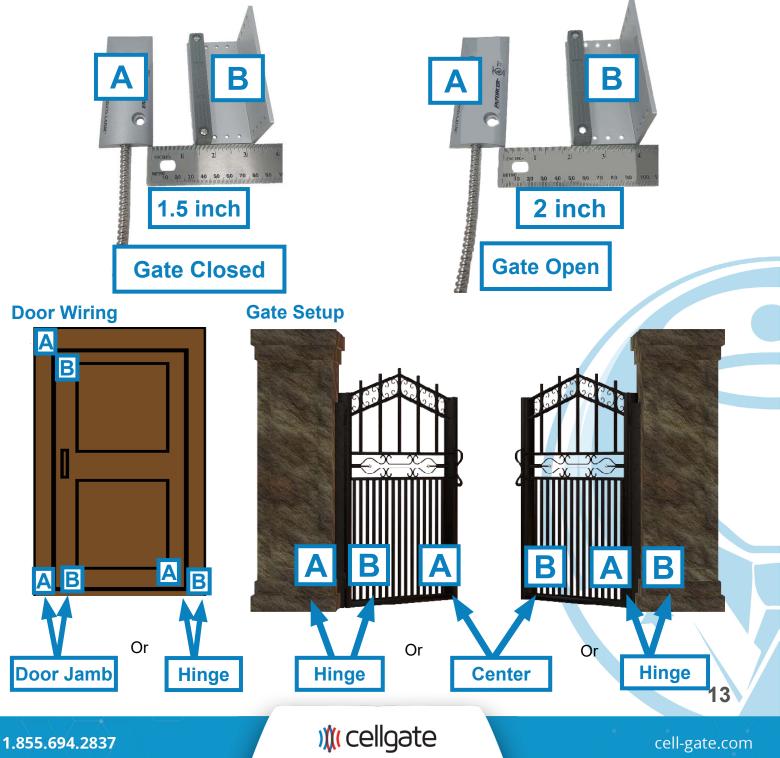

#### **Magnetic Switch Setup**

**NOTE** Gate statuses can be inverted. If needed, please call CellGate to invert.

The Mag Switch can be placed anywhere that allows A and B to be pulled at least 2 inches away from each other when the gate is open and within 1.5 inches when the gate is closed.