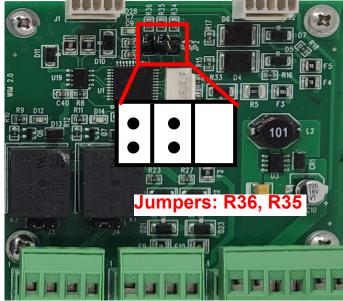

the shipment.
- 5. Connect the cables included in the shipment and the Ethernet switch.
- 6. Connect the expansion board to the RS485 and original WXL circuit board, as shown below. Close the box and reattach it next to the gate. You are now ready to use your WXL.

The RS485 is on the right. The internal Wiegand port is on the left.

**Do not** plug the expansion board into the Wiegand.





#### Wiring Diagram: One Board





#### Add Another Expansion Board

- 1. Unscrew and remove the Ethernet switch. Set the screws aside so you can use them to reattach the switch.
- 2. Ensure that Board 1 is on the right and Board 2 is on the left. Expansion Board 1 has jumpers on R36, R35, and R34.

Expansion Board 2 has jumpers on R36 and R35 (see below).

### by )≬( cellgate







### **Board 2**



- 3. Reattach the Ethernet switch, port side-up, in the center of the expansion board.
- 4. Connect the board with the jumper cables.

### Board 1



#### 1.855.694.2837



5. Install Expansion Board 2 on the left side of the mounting plate. Check that you have jumpers on R34 and R35. Connect the expansion board to the RS485 and original WXL circuit board, as shown below. Close the box and remount it. You are now ready to use your WXL.





### WXL Layout with Both Expansion Boards Connected





#### **Magnetic Switch Setup**

**NOTE** Gate statuses can be inverted. If needed, please call CellGate to invert.

The Mag Switch can be placed anywhere that allows A and B to be pulled at least 2 inches away from each other when the gate is open and within 1.5 inches when the gate is closed.