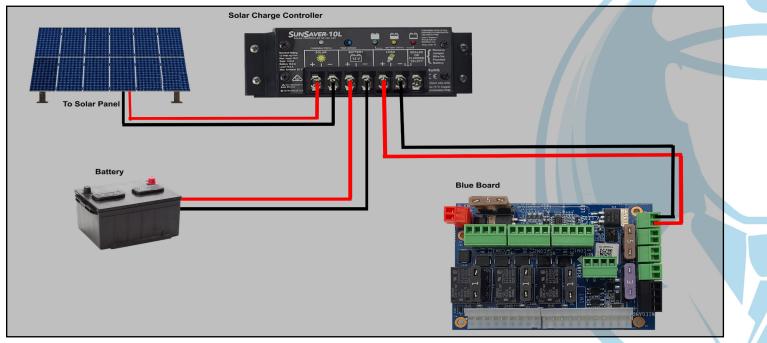

ick Install Guide**

AA1XLPE ATT, AA1XLPE VZN, AA1XLPE INT, AA1XLPE VPN

AA1XLSM ATT, AA1XLSM VZN, AA1XLSM INT, AA1XLSM VPN

CellGate Support: 972-231-1999, opt. 3



### Items Included in Kit

The following items are included in your WXL delivery.

- 1. Watchman XL Unit
- 2. 12 Volt DC Power Supply
- 3. Magnetic Read Switch
- 4. Keys

#### Wiring Examples Watchman XL

NOTE Leave one key with the customer.

- 5. Nuts X 4
- 6. Bolts X 4
- 7. Install Guide
- 8. Customer Information Packet



) (( cellgate





#### Interface Wiring Diagram Oriented the same as the Watchman install



- 5. Use Camera Guide if adding optional external camera.
- Test/activate using the test credentials on the Activation & Test Process document.

Δ



#### Wiring with Transformer



#### Wiring for Solar Power





### Dry Contact Relay, Normally Open Dry Contact



### Dry Contact Relay, Normally Closed Dry Contact





#### Lock Requiring Constant 12 V: Wet Contact Relay, Normally Closed

Door/lock opens (releases) when power is removed.



### 💥 cellgate

1.855.694.2837





#### Wiegand Wiring to Board and Direct to Faceplate, 26 Bit Reader To Interface Board



**)∦(** cellgate



### Expansion Boards

#### **Install One Expansion Board**

The WXL allows the addition of an expansion board.

Expansion Board with 6" cable and mounting hardware Part#: CB-WIM 2000

Metal Mounting Plate (with 15-inch cable) Part #: CB-WIM 4000



Power off the device before you begin!

#### Installation

1. Use the key to open the WXL box. The Industrial Ethernet Switch is labeled.

.....

D14

- 2. Unscrew and r