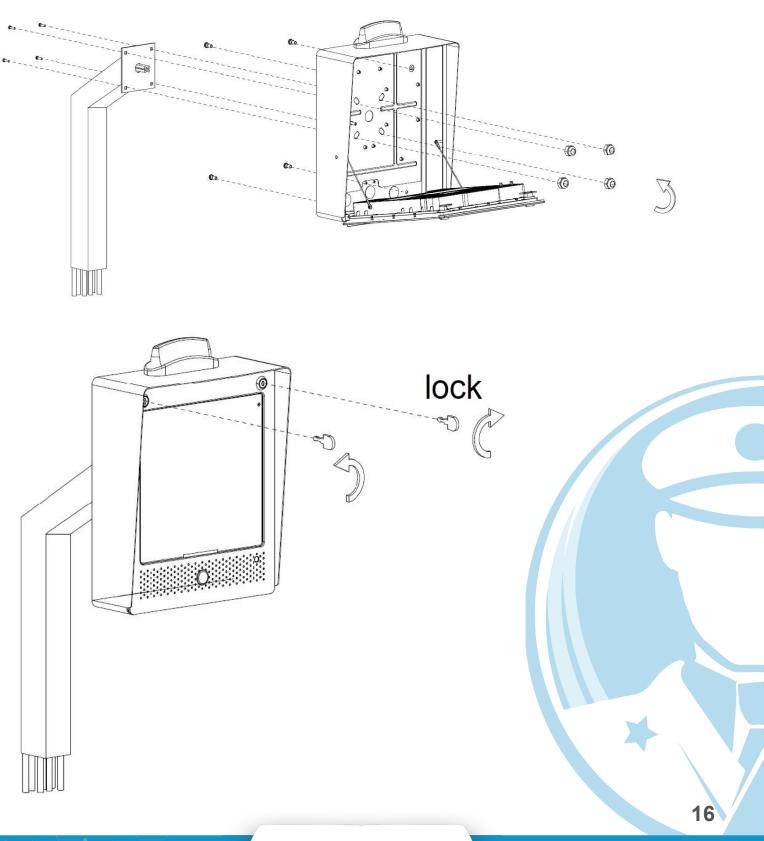

#### Mounting to Architectural Post (Standard Pedestal Mount) (Continued)

) (cellgate

#### Mounting to Architectural Post (Type B)

Part #: ENC-WFM1006