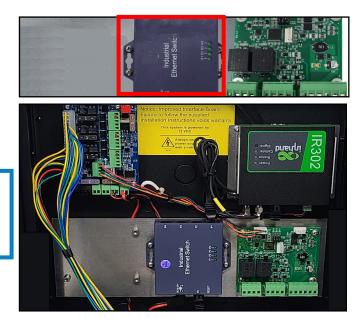

#### Installation

1. Use the key to open the WXL box. The Industrial Ethernet Switch is labeled.

.....

D14

- 2. Unscrew and remove the Ethernet switch. Set the screws aside so you can use them to reattach the plate.
- 3. Install the mounting plate using the screws from the Ethernet switch.

1000 2 R26 60 R28

Expansion Board 1 has jumpers on R36, R35, and R34. Ensure that Board 1 is on the right.

**NOTE** If you've ordered expansion boards, they may be already installed.

Jumpers: R36, R35, R34

1.855.694.2837

) (cellgate

TO B F

cell-gate.com

- 4. Reattach the Ethernet switch, port side-up, in the center of the expansion board using the screws from the shipment.
- 5. Connect the cables included in the shipment and the Ethernet switch.
- 6. Connect the expansion board to the RS485 and original WXL circuit board, as shown below. Close the box and reattach it next to the gate. You are now ready to use your WXL.

The RS485 is on the right. The internal Wiegand port is on the left.

**Do not** plug the expansion board into the Wiegand.