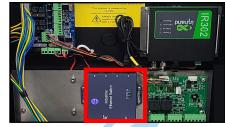

#### Installation

1. Use the key to open the WXL box. The Industrial Ethernet Switch is labeled.

.....

D14

- 2. Unscrew and remove the Ethernet switch. Set the screws aside so you can use them to reattach the plate.
- 3. Install the mounting plate using the screws from the Ethernet switch.

1.855.694.2837

) (cellgate

TO B F

cell-gate.com

- 4. Reattach the Ethernet switch, port side-up, in the center of the expansion board using the screws from the shipment.
- 5. Connect the cables included in the shipment and the Ethernet switch.
- 6. Connect the expansion board to the RS485 and original WXL circuit board, as shown below. Close the box and reattach it next to the gate. You are now ready to use your WXL.