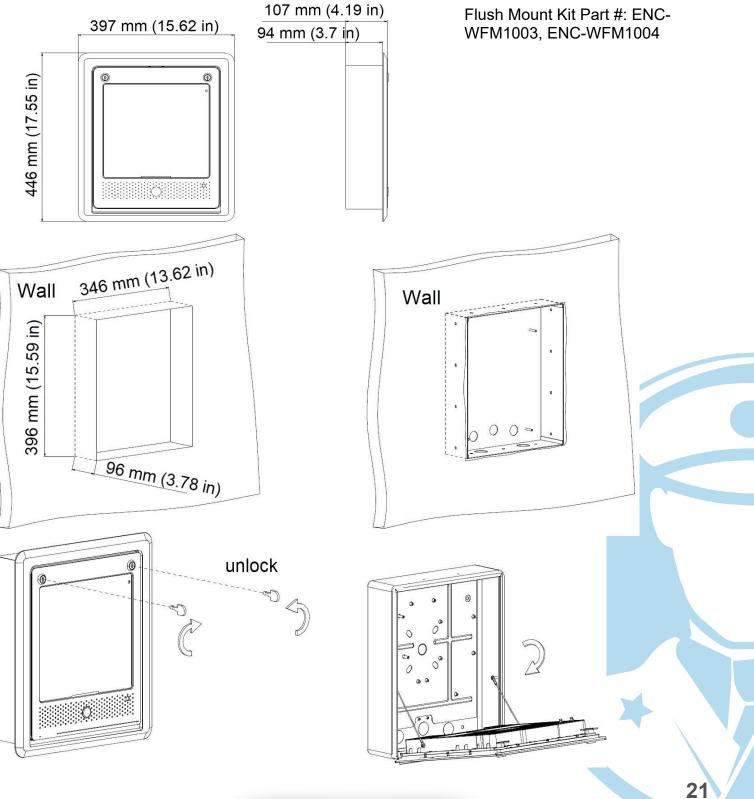

#### **Flush Mounting**

Watchman Part #: AA1XLPE, Unit Part #: AA1XLFM, AA1XLFM

#### Flush Mounting (continued)