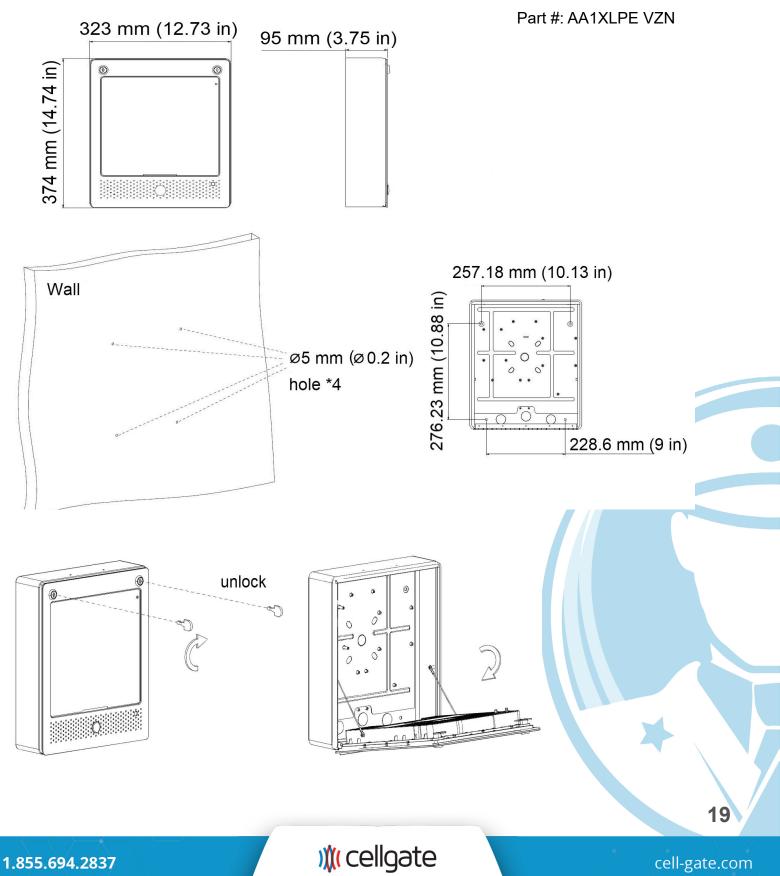

### **Mounting Illustrations**

#### **Mounting to Surface**

#### Mounting to Surface (Continued)