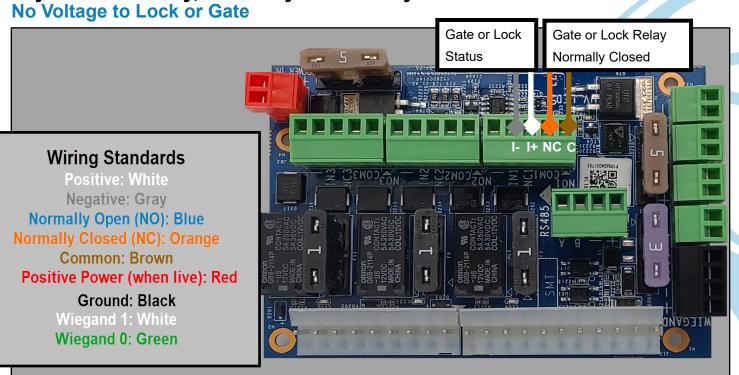

NT, AA1XLSM VPN

CellGate Support: 972-231-1999, opt. 3



### Items Included in Kit

The following items are included in your WXL delivery.

- 1. Watchman XL Unit
- 2. 12 Volt DC Power Supply
- 3. Magnetic Read Switch
- 4. Keys

#### Wiring Examples Watchman XL

NOTE Leave one key with the customer.

- 5. Nuts X 4
- 6. Bolts X 4
- 7. Install Guide
- 8. Customer Information Packet



) (( cellgate





#### Interface Wiring Diagram Oriented the same as the Watchman install



- 5. Use Camera Guide if adding optional external camera.
- Test/activate using the test credentials on the Activation & Test Process document.

Δ



#### Wiring with Transformer



#### Wiring for Solar Power





### Dry Contact Relay, Normally Open Dry Contact



### Dry Contact Relay, Normally Closed Dry Contact





#### Lock Requiring Constant 12 V: Wet Contact Relay, Normally Closed

Door/lock opens (releases) when power is removed.



### 💥 cellgate

1.855.694.2837





#### Wiegand Wiring to Board and Direct to Faceplate, 26 Bit Reader To Interface Board



**)∦(** cellgate



### Expansion Boards

#### **Install One Expansion Board**

The WXL allows the addition of an expansion board.

Expansion Board with 6" cable and mounting hardware Part#: CB-WIM 2000

Metal Mounting Plate (with 15-inch cable) Part #: CB-WIM 4000



Power off the device before you begin!

#### Installation

1. Use the key to open the WXL box. The Industrial Ethernet Switch is labeled.

.....

D14

- 2. Unscrew and remove the Ethernet switch. Set the screws aside so you can use them to reattach the plate.
- 3. Install the