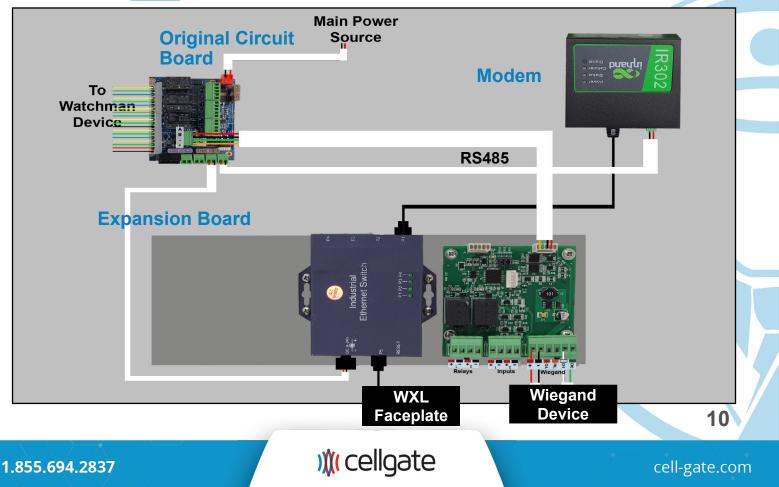

### Expansion Boards

#### **Install One Expansion Board**

The WXL allows the addition of an expansion board.

Expansion Board with 6" cable and mounting hardware Part#: CB-WIM 2000

Metal Mounting Plate (with 15-inch cable) Part #: CB-WIM 4000

1.855.694.2837

) (cellgate

TO B F

cell-gate.com

- 4. Reattach the Ethernet switch, port side-up, in the center of the expansion board using the screws from the shipment.
- 5. Connect the cables included in the shipment and the Ethernet switch.
- 6. Connect the expansion board to the RS485 and original WXL circuit board, as shown below. Close the box and reattach it next to the gate. You are now ready to use your WXL.

The RS485 is on the right. The internal Wiegand port is on the left.

**Do not** plug the expansion board into the Wiegand.

#### Wiring Diagram: One Board