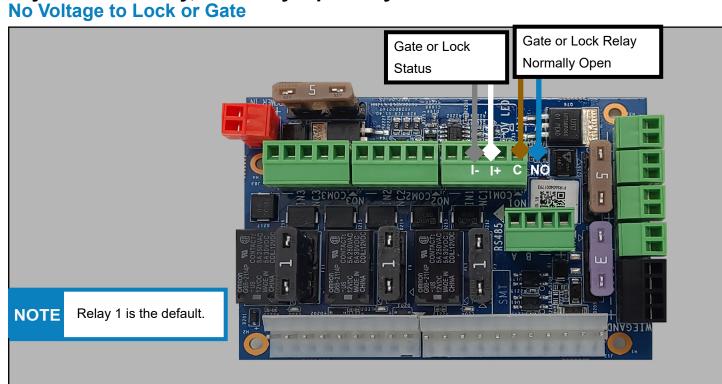

INT, AA1XLPE VPN

AA1XLSM ATT, AA1XLSM VZN, AA1XLSM INT, AA1XLSM VPN

CellGate Support: 972-231-1999, opt. 3



### Items Included in Kit

The following items are included in your WXL delivery.

- 1. Watchman XL Unit
- 2. 12 Volt DC Power Supply
- 3. Magnetic Read Switch
- 4. Keys

#### Wiring Examples Watchman XL

NOTE Leave one key with the customer.

- 5. Nuts X 4
- 6. Bolts X 4
- 7. Install Guide
- 8. Customer Information Packet



) (( cellgate





#### Interface Wiring Diagram Oriented the same as the Watchman install



- 5. Use Camera Guide if adding optional external camera.
- Test/activate using the test credentials on the Activation & Test Process document.

Δ



#### Wiring with Transformer



#### Wiring for Solar Power





### Dry Contact Relay, Normally Open Dry Contact



### Dry Contact Relay, Normally Closed Dry Contact





#### Lock Requiring Constant 12 V: Wet Contact Relay, Normally Closed

Door/lock opens (releases) when power is removed.



### 💥 cellgate

1.855.694.2837





#### Wiegand Wiring to Board and Direct to Faceplate, 26 Bit Reader To Interface Board



**)∦(** cellgate



### Expansion Boards

#### **Install One Expansion Board**

The WXL allows the addition of an expansion board.

Expansion Board with 6" cable and mounting hardware Part#: CB-WIM 2000

Metal Mounting Plate (with 15-inch cable) Part #: CB-WIM 4000



Power off the device before you begin!

#### Installation

1. Use the key to open the WXL box. The Industrial Ethernet Switch is labeled.

.....

D14

- 2. Unscrew and remove the Ethernet switch. Set the screws aside so you