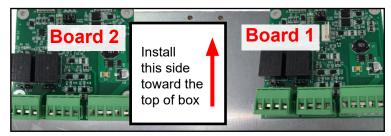

#### Add Another Expansion Board

- 1. Unscrew and remove the Ethernet switch. Set the screws aside so you can use them to reattach the switch.
- 2. Ensure that Board 1 is on the right and Board 2 is on the left. Expansion Board 1 has jumpers on R36, R35, and R34.

### **Board 2**

- 3. Reattach the Ethernet switch, port side-up, in the center of the expansion board.
- 4. Connect the board with the jumper cables.

### Board 1